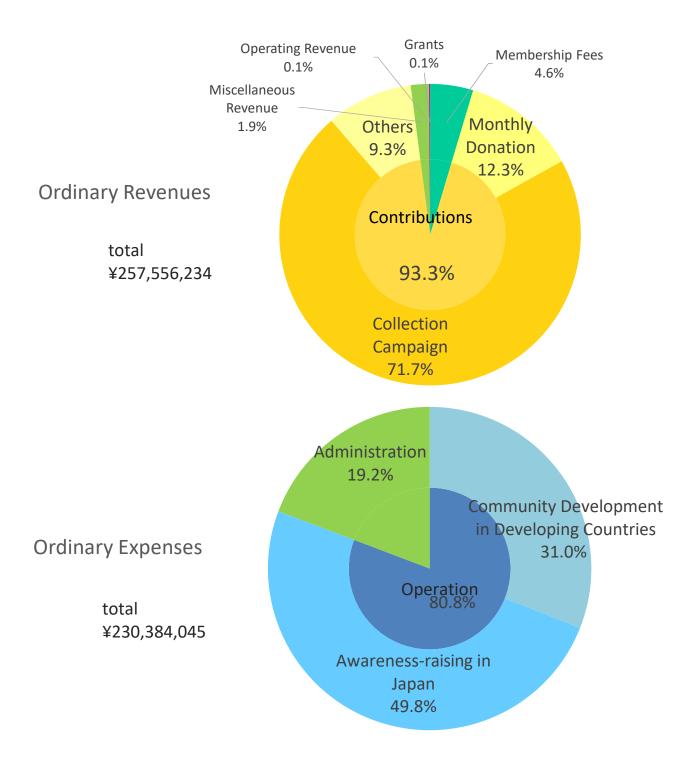

### Hunger Free World, a specified non-profit corporation

Statement of Activities for FY 2022 from January 1 to December 31, 2022

| Ordinary revenues                                                                                                                    |                                                                                                                                                                                                                                                                                                                                                                                                                                                                                                                                                                                                                                                                                                                                                                                                                                                                                                                                                                                                                                                                                                                                                                                                                                                                                                                                                                                                                                                                                                                                                                                                                                                                                                                                                                                                                                                                                                                                                                                                                                                                                                        |                    |
|--------------------------------------------------------------------------------------------------------------------------------------|--------------------------------------------------------------------------------------------------------------------------------------------------------------------------------------------------------------------------------------------------------------------------------------------------------------------------------------------------------------------------------------------------------------------------------------------------------------------------------------------------------------------------------------------------------------------------------------------------------------------------------------------------------------------------------------------------------------------------------------------------------------------------------------------------------------------------------------------------------------------------------------------------------------------------------------------------------------------------------------------------------------------------------------------------------------------------------------------------------------------------------------------------------------------------------------------------------------------------------------------------------------------------------------------------------------------------------------------------------------------------------------------------------------------------------------------------------------------------------------------------------------------------------------------------------------------------------------------------------------------------------------------------------------------------------------------------------------------------------------------------------------------------------------------------------------------------------------------------------------------------------------------------------------------------------------------------------------------------------------------------------------------------------------------------------------------------------------------------------|--------------------|
| Membership fees                                                                                                                      |                                                                                                                                                                                                                                                                                                                                                                                                                                                                                                                                                                                                                                                                                                                                                                                                                                                                                                                                                                                                                                                                                                                                                                                                                                                                                                                                                                                                                                                                                                                                                                                                                                                                                                                                                                                                                                                                                                                                                                                                                                                                                                        | 11,916,5           |
| Contributions received                                                                                                               |                                                                                                                                                                                                                                                                                                                                                                                                                                                                                                                                                                                                                                                                                                                                                                                                                                                                                                                                                                                                                                                                                                                                                                                                                                                                                                                                                                                                                                                                                                                                                                                                                                                                                                                                                                                                                                                                                                                                                                                                                                                                                                        | 240,324            |
| Grants receivable                                                                                                                    |                                                                                                                                                                                                                                                                                                                                                                                                                                                                                                                                                                                                                                                                                                                                                                                                                                                                                                                                                                                                                                                                                                                                                                                                                                                                                                                                                                                                                                                                                                                                                                                                                                                                                                                                                                                                                                                                                                                                                                                                                                                                                                        | 277                |
| Operating revenue                                                                                                                    |                                                                                                                                                                                                                                                                                                                                                                                                                                                                                                                                                                                                                                                                                                                                                                                                                                                                                                                                                                                                                                                                                                                                                                                                                                                                                                                                                                                                                                                                                                                                                                                                                                                                                                                                                                                                                                                                                                                                                                                                                                                                                                        | 243                |
| Miscellaneous revenue                                                                                                                |                                                                                                                                                                                                                                                                                                                                                                                                                                                                                                                                                                                                                                                                                                                                                                                                                                                                                                                                                                                                                                                                                                                                                                                                                                                                                                                                                                                                                                                                                                                                                                                                                                                                                                                                                                                                                                                                                                                                                                                                                                                                                                        | 4,794              |
| Interest income                                                                                                                      | 246,932                                                                                                                                                                                                                                                                                                                                                                                                                                                                                                                                                                                                                                                                                                                                                                                                                                                                                                                                                                                                                                                                                                                                                                                                                                                                                                                                                                                                                                                                                                                                                                                                                                                                                                                                                                                                                                                                                                                                                                                                                                                                                                |                    |
| Differences in foreign exchange rates                                                                                                | 3,440,794                                                                                                                                                                                                                                                                                                                                                                                                                                                                                                                                                                                                                                                                                                                                                                                                                                                                                                                                                                                                                                                                                                                                                                                                                                                                                                                                                                                                                                                                                                                                                                                                                                                                                                                                                                                                                                                                                                                                                                                                                                                                                              |                    |
| Miscellaneous revenue                                                                                                                | 1,107,017                                                                                                                                                                                                                                                                                                                                                                                                                                                                                                                                                                                                                                                                                                                                                                                                                                                                                                                                                                                                                                                                                                                                                                                                                                                                                                                                                                                                                                                                                                                                                                                                                                                                                                                                                                                                                                                                                                                                                                                                                                                                                              |                    |
| ordinary revenues                                                                                                                    |                                                                                                                                                                                                                                                                                                                                                                                                                                                                                                                                                                                                                                                                                                                                                                                                                                                                                                                                                                                                                                                                                                                                                                                                                                                                                                                                                                                                                                                                                                                                                                                                                                                                                                                                                                                                                                                                                                                                                                                                                                                                                                        | 257,556            |
| Ordinary expenses                                                                                                                    |                                                                                                                                                                                                                                                                                                                                                                                                                                                                                                                                                                                                                                                                                                                                                                                                                                                                                                                                                                                                                                                                                                                                                                                                                                                                                                                                                                                                                                                                                                                                                                                                                                                                                                                                                                                                                                                                                                                                                                                                                                                                                                        |                    |
| . Business expenses                                                                                                                  |                                                                                                                                                                                                                                                                                                                                                                                                                                                                                                                                                                                                                                                                                                                                                                                                                                                                                                                                                                                                                                                                                                                                                                                                                                                                                                                                                                                                                                                                                                                                                                                                                                                                                                                                                                                                                                                                                                                                                                                                                                                                                                        |                    |
| (1) Personnel expenses                                                                                                               |                                                                                                                                                                                                                                                                                                                                                                                                                                                                                                                                                                                                                                                                                                                                                                                                                                                                                                                                                                                                                                                                                                                                                                                                                                                                                                                                                                                                                                                                                                                                                                                                                                                                                                                                                                                                                                                                                                                                                                                                                                                                                                        | 79,519             |
|                                                                                                                                      | 840.000                                                                                                                                                                                                                                                                                                                                                                                                                                                                                                                                                                                                                                                                                                                                                                                                                                                                                                                                                                                                                                                                                                                                                                                                                                                                                                                                                                                                                                                                                                                                                                                                                                                                                                                                                                                                                                                                                                                                                                                                                                                                                                | 19,519             |
| Compensation paid to directors                                                                                                       | 840,000                                                                                                                                                                                                                                                                                                                                                                                                                                                                                                                                                                                                                                                                                                                                                                                                                                                                                                                                                                                                                                                                                                                                                                                                                                                                                                                                                                                                                                                                                                                                                                                                                                                                                                                                                                                                                                                                                                                                                                                                                                                                                                |                    |
| Salaries                                                                                                                             | 66,796,609                                                                                                                                                                                                                                                                                                                                                                                                                                                                                                                                                                                                                                                                                                                                                                                                                                                                                                                                                                                                                                                                                                                                                                                                                                                                                                                                                                                                                                                                                                                                                                                                                                                                                                                                                                                                                                                                                                                                                                                                                                                                                             |                    |
| Statutory welfare                                                                                                                    | 8,341,218                                                                                                                                                                                                                                                                                                                                                                                                                                                                                                                                                                                                                                                                                                                                                                                                                                                                                                                                                                                                                                                                                                                                                                                                                                                                                                                                                                                                                                                                                                                                                                                                                                                                                                                                                                                                                                                                                                                                                                                                                                                                                              |                    |
| Welfare                                                                                                                              | 2,591,490                                                                                                                                                                                                                                                                                                                                                                                                                                                                                                                                                                                                                                                                                                                                                                                                                                                                                                                                                                                                                                                                                                                                                                                                                                                                                                                                                                                                                                                                                                                                                                                                                                                                                                                                                                                                                                                                                                                                                                                                                                                                                              |                    |
| Retirement benefit expenses                                                                                                          | 950,158                                                                                                                                                                                                                                                                                                                                                                                                                                                                                                                                                                                                                                                                                                                                                                                                                                                                                                                                                                                                                                                                                                                                                                                                                                                                                                                                                                                                                                                                                                                                                                                                                                                                                                                                                                                                                                                                                                                                                                                                                                                                                                |                    |
| (2) Other expenses                                                                                                                   |                                                                                                                                                                                                                                                                                                                                                                                                                                                                                                                                                                                                                                                                                                                                                                                                                                                                                                                                                                                                                                                                                                                                                                                                                                                                                                                                                                                                                                                                                                                                                                                                                                                                                                                                                                                                                                                                                                                                                                                                                                                                                                        | 106,547,           |
| Printing and binding                                                                                                                 | 32,786,754                                                                                                                                                                                                                                                                                                                                                                                                                                                                                                                                                                                                                                                                                                                                                                                                                                                                                                                                                                                                                                                                                                                                                                                                                                                                                                                                                                                                                                                                                                                                                                                                                                                                                                                                                                                                                                                                                                                                                                                                                                                                                             |                    |
| Communication and delivery                                                                                                           | 18,176,127                                                                                                                                                                                                                                                                                                                                                                                                                                                                                                                                                                                                                                                                                                                                                                                                                                                                                                                                                                                                                                                                                                                                                                                                                                                                                                                                                                                                                                                                                                                                                                                                                                                                                                                                                                                                                                                                                                                                                                                                                                                                                             |                    |
| Travel                                                                                                                               | 9,865,783                                                                                                                                                                                                                                                                                                                                                                                                                                                                                                                                                                                                                                                                                                                                                                                                                                                                                                                                                                                                                                                                                                                                                                                                                                                                                                                                                                                                                                                                                                                                                                                                                                                                                                                                                                                                                                                                                                                                                                                                                                                                                              |                    |
| Rent                                                                                                                                 | 9,291,987                                                                                                                                                                                                                                                                                                                                                                                                                                                                                                                                                                                                                                                                                                                                                                                                                                                                                                                                                                                                                                                                                                                                                                                                                                                                                                                                                                                                                                                                                                                                                                                                                                                                                                                                                                                                                                                                                                                                                                                                                                                                                              |                    |
|                                                                                                                                      |                                                                                                                                                                                                                                                                                                                                                                                                                                                                                                                                                                                                                                                                                                                                                                                                                                                                                                                                                                                                                                                                                                                                                                                                                                                                                                                                                                                                                                                                                                                                                                                                                                                                                                                                                                                                                                                                                                                                                                                                                                                                                                        |                    |
| Utilities                                                                                                                            | 945,314                                                                                                                                                                                                                                                                                                                                                                                                                                                                                                                                                                                                                                                                                                                                                                                                                                                                                                                                                                                                                                                                                                                                                                                                                                                                                                                                                                                                                                                                                                                                                                                                                                                                                                                                                                                                                                                                                                                                                                                                                                                                                                |                    |
| Fees                                                                                                                                 | 8,649,181                                                                                                                                                                                                                                                                                                                                                                                                                                                                                                                                                                                                                                                                                                                                                                                                                                                                                                                                                                                                                                                                                                                                                                                                                                                                                                                                                                                                                                                                                                                                                                                                                                                                                                                                                                                                                                                                                                                                                                                                                                                                                              |                    |
| Supplies                                                                                                                             | 2,598,778                                                                                                                                                                                                                                                                                                                                                                                                                                                                                                                                                                                                                                                                                                                                                                                                                                                                                                                                                                                                                                                                                                                                                                                                                                                                                                                                                                                                                                                                                                                                                                                                                                                                                                                                                                                                                                                                                                                                                                                                                                                                                              |                    |
| Books and subscription                                                                                                               | 55,621                                                                                                                                                                                                                                                                                                                                                                                                                                                                                                                                                                                                                                                                                                                                                                                                                                                                                                                                                                                                                                                                                                                                                                                                                                                                                                                                                                                                                                                                                                                                                                                                                                                                                                                                                                                                                                                                                                                                                                                                                                                                                                 |                    |
| Meeting                                                                                                                              | 2,590,990                                                                                                                                                                                                                                                                                                                                                                                                                                                                                                                                                                                                                                                                                                                                                                                                                                                                                                                                                                                                                                                                                                                                                                                                                                                                                                                                                                                                                                                                                                                                                                                                                                                                                                                                                                                                                                                                                                                                                                                                                                                                                              |                    |
| Dues                                                                                                                                 | 103,954                                                                                                                                                                                                                                                                                                                                                                                                                                                                                                                                                                                                                                                                                                                                                                                                                                                                                                                                                                                                                                                                                                                                                                                                                                                                                                                                                                                                                                                                                                                                                                                                                                                                                                                                                                                                                                                                                                                                                                                                                                                                                                |                    |
| Compensations                                                                                                                        | 9,369,363                                                                                                                                                                                                                                                                                                                                                                                                                                                                                                                                                                                                                                                                                                                                                                                                                                                                                                                                                                                                                                                                                                                                                                                                                                                                                                                                                                                                                                                                                                                                                                                                                                                                                                                                                                                                                                                                                                                                                                                                                                                                                              |                    |
| Taxes and dues                                                                                                                       | 170,455                                                                                                                                                                                                                                                                                                                                                                                                                                                                                                                                                                                                                                                                                                                                                                                                                                                                                                                                                                                                                                                                                                                                                                                                                                                                                                                                                                                                                                                                                                                                                                                                                                                                                                                                                                                                                                                                                                                                                                                                                                                                                                |                    |
|                                                                                                                                      |                                                                                                                                                                                                                                                                                                                                                                                                                                                                                                                                                                                                                                                                                                                                                                                                                                                                                                                                                                                                                                                                                                                                                                                                                                                                                                                                                                                                                                                                                                                                                                                                                                                                                                                                                                                                                                                                                                                                                                                                                                                                                                        |                    |
| Repairs and maintenance expenses                                                                                                     | 1,028,753                                                                                                                                                                                                                                                                                                                                                                                                                                                                                                                                                                                                                                                                                                                                                                                                                                                                                                                                                                                                                                                                                                                                                                                                                                                                                                                                                                                                                                                                                                                                                                                                                                                                                                                                                                                                                                                                                                                                                                                                                                                                                              |                    |
| Advertising expenses                                                                                                                 | 323,098                                                                                                                                                                                                                                                                                                                                                                                                                                                                                                                                                                                                                                                                                                                                                                                                                                                                                                                                                                                                                                                                                                                                                                                                                                                                                                                                                                                                                                                                                                                                                                                                                                                                                                                                                                                                                                                                                                                                                                                                                                                                                                |                    |
| Contribution                                                                                                                         | 8,269,724                                                                                                                                                                                                                                                                                                                                                                                                                                                                                                                                                                                                                                                                                                                                                                                                                                                                                                                                                                                                                                                                                                                                                                                                                                                                                                                                                                                                                                                                                                                                                                                                                                                                                                                                                                                                                                                                                                                                                                                                                                                                                              |                    |
| Depreciation                                                                                                                         | 2,124,246                                                                                                                                                                                                                                                                                                                                                                                                                                                                                                                                                                                                                                                                                                                                                                                                                                                                                                                                                                                                                                                                                                                                                                                                                                                                                                                                                                                                                                                                                                                                                                                                                                                                                                                                                                                                                                                                                                                                                                                                                                                                                              |                    |
| Insurance                                                                                                                            | 145,557                                                                                                                                                                                                                                                                                                                                                                                                                                                                                                                                                                                                                                                                                                                                                                                                                                                                                                                                                                                                                                                                                                                                                                                                                                                                                                                                                                                                                                                                                                                                                                                                                                                                                                                                                                                                                                                                                                                                                                                                                                                                                                |                    |
| Miscellaneous                                                                                                                        | 51,955                                                                                                                                                                                                                                                                                                                                                                                                                                                                                                                                                                                                                                                                                                                                                                                                                                                                                                                                                                                                                                                                                                                                                                                                                                                                                                                                                                                                                                                                                                                                                                                                                                                                                                                                                                                                                                                                                                                                                                                                                                                                                                 |                    |
| Total Business expenses                                                                                                              |                                                                                                                                                                                                                                                                                                                                                                                                                                                                                                                                                                                                                                                                                                                                                                                                                                                                                                                                                                                                                                                                                                                                                                                                                                                                                                                                                                                                                                                                                                                                                                                                                                                                                                                                                                                                                                                                                                                                                                                                                                                                                                        | 186,067,           |
| 2 Administration expenses                                                                                                            |                                                                                                                                                                                                                                                                                                                                                                                                                                                                                                                                                                                                                                                                                                                                                                                                                                                                                                                                                                                                                                                                                                                                                                                                                                                                                                                                                                                                                                                                                                                                                                                                                                                                                                                                                                                                                                                                                                                                                                                                                                                                                                        |                    |
| (1) Personnel expenses                                                                                                               |                                                                                                                                                                                                                                                                                                                                                                                                                                                                                                                                                                                                                                                                                                                                                                                                                                                                                                                                                                                                                                                                                                                                                                                                                                                                                                                                                                                                                                                                                                                                                                                                                                                                                                                                                                                                                                                                                                                                                                                                                                                                                                        | 24,554,            |
| Compensation paid to directors                                                                                                       | 360,000                                                                                                                                                                                                                                                                                                                                                                                                                                                                                                                                                                                                                                                                                                                                                                                                                                                                                                                                                                                                                                                                                                                                                                                                                                                                                                                                                                                                                                                                                                                                                                                                                                                                                                                                                                                                                                                                                                                                                                                                                                                                                                |                    |
| Salaries                                                                                                                             | 20,210,227                                                                                                                                                                                                                                                                                                                                                                                                                                                                                                                                                                                                                                                                                                                                                                                                                                                                                                                                                                                                                                                                                                                                                                                                                                                                                                                                                                                                                                                                                                                                                                                                                                                                                                                                                                                                                                                                                                                                                                                                                                                                                             |                    |
| Statutory welfare                                                                                                                    | 2,975,650                                                                                                                                                                                                                                                                                                                                                                                                                                                                                                                                                                                                                                                                                                                                                                                                                                                                                                                                                                                                                                                                                                                                                                                                                                                                                                                                                                                                                                                                                                                                                                                                                                                                                                                                                                                                                                                                                                                                                                                                                                                                                              |                    |
| Welfare                                                                                                                              | 662,048                                                                                                                                                                                                                                                                                                                                                                                                                                                                                                                                                                                                                                                                                                                                                                                                                                                                                                                                                                                                                                                                                                                                                                                                                                                                                                                                                                                                                                                                                                                                                                                                                                                                                                                                                                                                                                                                                                                                                                                                                                                                                                |                    |
| Retirement benefit expenses                                                                                                          | 346,540                                                                                                                                                                                                                                                                                                                                                                                                                                                                                                                                                                                                                                                                                                                                                                                                                                                                                                                                                                                                                                                                                                                                                                                                                                                                                                                                                                                                                                                                                                                                                                                                                                                                                                                                                                                                                                                                                                                                                                                                                                                                                                |                    |
| *                                                                                                                                    | 540,540                                                                                                                                                                                                                                                                                                                                                                                                                                                                                                                                                                                                                                                                                                                                                                                                                                                                                                                                                                                                                                                                                                                                                                                                                                                                                                                                                                                                                                                                                                                                                                                                                                                                                                                                                                                                                                                                                                                                                                                                                                                                                                | 19,762             |
| (2) Other expenses                                                                                                                   |                                                                                                                                                                                                                                                                                                                                                                                                                                                                                                                                                                                                                                                                                                                                                                                                                                                                                                                                                                                                                                                                                                                                                                                                                                                                                                                                                                                                                                                                                                                                                                                                                                                                                                                                                                                                                                                                                                                                                                                                                                                                                                        | 19,702,            |
| Printing and binding                                                                                                                 | 861                                                                                                                                                                                                                                                                                                                                                                                                                                                                                                                                                                                                                                                                                                                                                                                                                                                                                                                                                                                                                                                                                                                                                                                                                                                                                                                                                                                                                                                                                                                                                                                                                                                                                                                                                                                                                                                                                                                                                                                                                                                                                                    |                    |
| Communication and delivery                                                                                                           | 394,627                                                                                                                                                                                                                                                                                                                                                                                                                                                                                                                                                                                                                                                                                                                                                                                                                                                                                                                                                                                                                                                                                                                                                                                                                                                                                                                                                                                                                                                                                                                                                                                                                                                                                                                                                                                                                                                                                                                                                                                                                                                                                                |                    |
| Travel                                                                                                                               | 2,302,915                                                                                                                                                                                                                                                                                                                                                                                                                                                                                                                                                                                                                                                                                                                                                                                                                                                                                                                                                                                                                                                                                                                                                                                                                                                                                                                                                                                                                                                                                                                                                                                                                                                                                                                                                                                                                                                                                                                                                                                                                                                                                              |                    |
| Rent                                                                                                                                 | 3,357,977                                                                                                                                                                                                                                                                                                                                                                                                                                                                                                                                                                                                                                                                                                                                                                                                                                                                                                                                                                                                                                                                                                                                                                                                                                                                                                                                                                                                                                                                                                                                                                                                                                                                                                                                                                                                                                                                                                                                                                                                                                                                                              |                    |
| Utilities                                                                                                                            | 277,922                                                                                                                                                                                                                                                                                                                                                                                                                                                                                                                                                                                                                                                                                                                                                                                                                                                                                                                                                                                                                                                                                                                                                                                                                                                                                                                                                                                                                                                                                                                                                                                                                                                                                                                                                                                                                                                                                                                                                                                                                                                                                                |                    |
| Fees                                                                                                                                 | 4,418,989                                                                                                                                                                                                                                                                                                                                                                                                                                                                                                                                                                                                                                                                                                                                                                                                                                                                                                                                                                                                                                                                                                                                                                                                                                                                                                                                                                                                                                                                                                                                                                                                                                                                                                                                                                                                                                                                                                                                                                                                                                                                                              |                    |
| Supplies                                                                                                                             | 694,880                                                                                                                                                                                                                                                                                                                                                                                                                                                                                                                                                                                                                                                                                                                                                                                                                                                                                                                                                                                                                                                                                                                                                                                                                                                                                                                                                                                                                                                                                                                                                                                                                                                                                                                                                                                                                                                                                                                                                                                                                                                                                                |                    |
| Books and subscription                                                                                                               | 1,700                                                                                                                                                                                                                                                                                                                                                                                                                                                                                                                                                                                                                                                                                                                                                                                                                                                                                                                                                                                                                                                                                                                                                                                                                                                                                                                                                                                                                                                                                                                                                                                                                                                                                                                                                                                                                                                                                                                                                                                                                                                                                                  |                    |
| -                                                                                                                                    |                                                                                                                                                                                                                                                                                                                                                                                                                                                                                                                                                                                                                                                                                                                                                                                                                                                                                                                                                                                                                                                                                                                                                                                                                                                                                                                                                                                                                                                                                                                                                                                                                                                                                                                                                                                                                                                                                                                                                                                                                                                                                                        |                    |
| Meeting                                                                                                                              | 6,709                                                                                                                                                                                                                                                                                                                                                                                                                                                                                                                                                                                                                                                                                                                                                                                                                                                                                                                                                                                                                                                                                                                                                                                                                                                                                                                                                                                                                                                                                                                                                                                                                                                                                                                                                                                                                                                                                                                                                                                                                                                                                                  |                    |
| Dues                                                                                                                                 | 140,975                                                                                                                                                                                                                                                                                                                                                                                                                                                                                                                                                                                                                                                                                                                                                                                                                                                                                                                                                                                                                                                                                                                                                                                                                                                                                                                                                                                                                                                                                                                                                                                                                                                                                                                                                                                                                                                                                                                                                                                                                                                                                                |                    |
| Compensations                                                                                                                        | 7,349,113                                                                                                                                                                                                                                                                                                                                                                                                                                                                                                                                                                                                                                                                                                                                                                                                                                                                                                                                                                                                                                                                                                                                                                                                                                                                                                                                                                                                                                                                                                                                                                                                                                                                                                                                                                                                                                                                                                                                                                                                                                                                                              |                    |
| Taxes and dues                                                                                                                       | 800                                                                                                                                                                                                                                                                                                                                                                                                                                                                                                                                                                                                                                                                                                                                                                                                                                                                                                                                                                                                                                                                                                                                                                                                                                                                                                                                                                                                                                                                                                                                                                                                                                                                                                                                                                                                                                                                                                                                                                                                                                                                                                    |                    |
| Training expenses                                                                                                                    | 91,440                                                                                                                                                                                                                                                                                                                                                                                                                                                                                                                                                                                                                                                                                                                                                                                                                                                                                                                                                                                                                                                                                                                                                                                                                                                                                                                                                                                                                                                                                                                                                                                                                                                                                                                                                                                                                                                                                                                                                                                                                                                                                                 |                    |
| Repairs and maintenance expenses                                                                                                     | 66,000                                                                                                                                                                                                                                                                                                                                                                                                                                                                                                                                                                                                                                                                                                                                                                                                                                                                                                                                                                                                                                                                                                                                                                                                                                                                                                                                                                                                                                                                                                                                                                                                                                                                                                                                                                                                                                                                                                                                                                                                                                                                                                 |                    |
| Depreciation                                                                                                                         | 575,627                                                                                                                                                                                                                                                                                                                                                                                                                                                                                                                                                                                                                                                                                                                                                                                                                                                                                                                                                                                                                                                                                                                                                                                                                                                                                                                                                                                                                                                                                                                                                                                                                                                                                                                                                                                                                                                                                                                                                                                                                                                                                                |                    |
| Miscellaneous                                                                                                                        | 81,930                                                                                                                                                                                                                                                                                                                                                                                                                                                                                                                                                                                                                                                                                                                                                                                                                                                                                                                                                                                                                                                                                                                                                                                                                                                                                                                                                                                                                                                                                                                                                                                                                                                                                                                                                                                                                                                                                                                                                                                                                                                                                                 |                    |
| Total Administration expenses                                                                                                        | 61,950                                                                                                                                                                                                                                                                                                                                                                                                                                                                                                                                                                                                                                                                                                                                                                                                                                                                                                                                                                                                                                                                                                                                                                                                                                                                                                                                                                                                                                                                                                                                                                                                                                                                                                                                                                                                                                                                                                                                                                                                                                                                                                 | 44,316,            |
|                                                                                                                                      |                                                                                                                                                                                                                                                                                                                                                                                                                                                                                                                                                                                                                                                                                                                                                                                                                                                                                                                                                                                                                                                                                                                                                                                                                                                                                                                                                                                                                                                                                                                                                                                                                                                                                                                                                                                                                                                                                                                                                                                                                                                                                                        |                    |
| ordinary expenses                                                                                                                    |                                                                                                                                                                                                                                                                                                                                                                                                                                                                                                                                                                                                                                                                                                                                                                                                                                                                                                                                                                                                                                                                                                                                                                                                                                                                                                                                                                                                                                                                                                                                                                                                                                                                                                                                                                                                                                                                                                                                                                                                                                                                                                        | 230,384            |
| us/(deficits)of ordinary revenues and expenses [A] – [B]                                                                             |                                                                                                                                                                                                                                                                                                                                                                                                                                                                                                                                                                                                                                                                                                                                                                                                                                                                                                                                                                                                                                                                                                                                                                                                                                                                                                                                                                                                                                                                                                                                                                                                                                                                                                                                                                                                                                                                                                                                                                                                                                                                                                        | 27,172             |
|                                                                                                                                      |                                                                                                                                                                                                                                                                                                                                                                                                                                                                                                                                                                                                                                                                                                                                                                                                                                                                                                                                                                                                                                                                                                                                                                                                                                                                                                                                                                                                                                                                                                                                                                                                                                                                                                                                                                                                                                                                                                                                                                                                                                                                                                        |                    |
|                                                                                                                                      |                                                                                                                                                                                                                                                                                                                                                                                                                                                                                                                                                                                                                                                                                                                                                                                                                                                                                                                                                                                                                                                                                                                                                                                                                                                                                                                                                                                                                                                                                                                                                                                                                                                                                                                                                                                                                                                                                                                                                                                                                                                                                                        |                    |
|                                                                                                                                      |                                                                                                                                                                                                                                                                                                                                                                                                                                                                                                                                                                                                                                                                                                                                                                                                                                                                                                                                                                                                                                                                                                                                                                                                                                                                                                                                                                                                                                                                                                                                                                                                                                                                                                                                                                                                                                                                                                                                                                                                                                                                                                        |                    |
| Nonrecurring revenues                                                                                                                |                                                                                                                                                                                                                                                                                                                                                                                                                                                                                                                                                                                                                                                                                                                                                                                                                                                                                                                                                                                                                                                                                                                                                                                                                                                                                                                                                                                                                                                                                                                                                                                                                                                                                                                                                                                                                                                                                                                                                                                                                                                                                                        |                    |
| Nonrecurring revenues                                                                                                                |                                                                                                                                                                                                                                                                                                                                                                                                                                                                                                                                                                                                                                                                                                                                                                                                                                                                                                                                                                                                                                                                                                                                                                                                                                                                                                                                                                                                                                                                                                                                                                                                                                                                                                                                                                                                                                                                                                                                                                                                                                                                                                        |                    |
| Nonrecurring revenues                                                                                                                |                                                                                                                                                                                                                                                                                                                                                                                                                                                                                                                                                                                                                                                                                                                                                                                                                                                                                                                                                                                                                                                                                                                                                                                                                                                                                                                                                                                                                                                                                                                                                                                                                                                                                                                                                                                                                                                                                                                                                                                                                                                                                                        |                    |
| Nonrecurring revenues     Nonrecurring revenues     Nonrecurring expenses                                                            |                                                                                                                                                                                                                                                                                                                                                                                                                                                                                                                                                                                                                                                                                                                                                                                                                                                                                                                                                                                                                                                                                                                                                                                                                                                                                                                                                                                                                                                                                                                                                                                                                                                                                                                                                                                                                                                                                                                                                                                                                                                                                                        |                    |
| Nonrecurring revenues   Nonrecurring revenues   Nonrecurring expenses   Nonrecurring expenses                                        |                                                                                                                                                                                                                                                                                                                                                                                                                                                                                                                                                                                                                                                                                                                                                                                                                                                                                                                                                                                                                                                                                                                                                                                                                                                                                                                                                                                                                                                                                                                                                                                                                                                                                                                                                                                                                                                                                                                                                                                                                                                                                                        |                    |
| Nonrecurring revenues   Nonrecurring expenses   Nonrecurring expenses   us/(deficits)of nonrecurring revenues and expenses [C] - [D] | Image: state |                    |
| Nonrecurring revenues   Nonrecurring expenses   Nonrecurring expenses   us/(deficits)of nonrecurring revenues and expenses [C] - [D] |                                                                                                                                                                                                                                                                                                                                                                                                                                                                                                                                                                                                                                                                                                                                                                                                                                                                                                                                                                                                                                                                                                                                                                                                                                                                                                                                                                                                                                                                                                                                                                                                                                                                                                                                                                                                                                                                                                                                                                                                                                                                                                        | 27,172,            |
| Nonrecurring revenues                                                                                                                |                                                                                                                                                                                                                                                                                                                                                                                                                                                                                                                                                                                                                                                                                                                                                                                                                                                                                                                                                                                                                                                                                                                                                                                                                                                                                                                                                                                                                                                                                                                                                                                                                                                                                                                                                                                                                                                                                                                                                                                                                                                                                                        | 27,172,<br>79,528, |