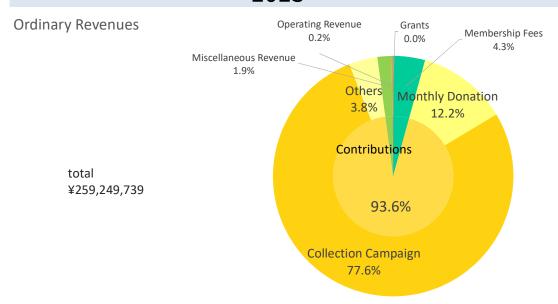

[Unit : yen]

|                                                                                                                                                                                                                                                                                                                                                                                                                            |                                                                                                       | [Unit: yen]                                          |
|----------------------------------------------------------------------------------------------------------------------------------------------------------------------------------------------------------------------------------------------------------------------------------------------------------------------------------------------------------------------------------------------------------------------------|-------------------------------------------------------------------------------------------------------|------------------------------------------------------|
| A] Ordinary revenues                                                                                                                                                                                                                                                                                                                                                                                                       |                                                                                                       |                                                      |
| Membership fees                                                                                                                                                                                                                                                                                                                                                                                                            |                                                                                                       | 11,095,0                                             |
| Contributions received                                                                                                                                                                                                                                                                                                                                                                                                     |                                                                                                       | 242,698,                                             |
| Grants receivable                                                                                                                                                                                                                                                                                                                                                                                                          |                                                                                                       | 32,                                                  |
| Operating revenue                                                                                                                                                                                                                                                                                                                                                                                                          |                                                                                                       | 513,                                                 |
| Miscellaneous revenue                                                                                                                                                                                                                                                                                                                                                                                                      |                                                                                                       | 4,910,                                               |
| Interest income                                                                                                                                                                                                                                                                                                                                                                                                            | 1,401,030                                                                                             |                                                      |
| Differences in foreign exchange rates                                                                                                                                                                                                                                                                                                                                                                                      | 1,821,354                                                                                             |                                                      |
| Miscellaneous revenue                                                                                                                                                                                                                                                                                                                                                                                                      | 1,687,670                                                                                             |                                                      |
| al ordinary revenues                                                                                                                                                                                                                                                                                                                                                                                                       |                                                                                                       | 259,249,                                             |
| B Ordinary expenses                                                                                                                                                                                                                                                                                                                                                                                                        |                                                                                                       |                                                      |
| 1. Business expenses                                                                                                                                                                                                                                                                                                                                                                                                       |                                                                                                       |                                                      |
| (1) Personnel expenses                                                                                                                                                                                                                                                                                                                                                                                                     |                                                                                                       | 83,906,                                              |
| Compensation paid to directors                                                                                                                                                                                                                                                                                                                                                                                             | 700,000                                                                                               |                                                      |
| Salaries                                                                                                                                                                                                                                                                                                                                                                                                                   | 69,395,481                                                                                            |                                                      |
| Statutory welfare                                                                                                                                                                                                                                                                                                                                                                                                          | 10,182,021                                                                                            |                                                      |
| Welfare                                                                                                                                                                                                                                                                                                                                                                                                                    | 2,605,954                                                                                             |                                                      |
| Retirement benefit expenses                                                                                                                                                                                                                                                                                                                                                                                                | 1,023,406                                                                                             |                                                      |
| (2) Other expenses                                                                                                                                                                                                                                                                                                                                                                                                         | -,,                                                                                                   | 119,444                                              |
| Printing and binding                                                                                                                                                                                                                                                                                                                                                                                                       | 39,355,785                                                                                            | 112,                                                 |
|                                                                                                                                                                                                                                                                                                                                                                                                                            |                                                                                                       |                                                      |
| Communication and delivery                                                                                                                                                                                                                                                                                                                                                                                                 | 19,763,371                                                                                            |                                                      |
| Travel                                                                                                                                                                                                                                                                                                                                                                                                                     | 8,437,626                                                                                             |                                                      |
| Rent                                                                                                                                                                                                                                                                                                                                                                                                                       | 9,368,327                                                                                             |                                                      |
| Utilities                                                                                                                                                                                                                                                                                                                                                                                                                  | 1,023,186                                                                                             |                                                      |
| Fees                                                                                                                                                                                                                                                                                                                                                                                                                       | 18,563,160                                                                                            |                                                      |
| Supplies                                                                                                                                                                                                                                                                                                                                                                                                                   | 2,378,946                                                                                             |                                                      |
| Books and subscription                                                                                                                                                                                                                                                                                                                                                                                                     | 12,440                                                                                                |                                                      |
| Meeting                                                                                                                                                                                                                                                                                                                                                                                                                    | 4,263,802                                                                                             |                                                      |
| Dues                                                                                                                                                                                                                                                                                                                                                                                                                       | 64,000                                                                                                |                                                      |
| Compensations                                                                                                                                                                                                                                                                                                                                                                                                              | 9,939,668                                                                                             |                                                      |
| Taxes and dues                                                                                                                                                                                                                                                                                                                                                                                                             | 42,529                                                                                                |                                                      |
| Repairs and maintenance expenses                                                                                                                                                                                                                                                                                                                                                                                           | 1,217,303                                                                                             |                                                      |
| Advertising expenses                                                                                                                                                                                                                                                                                                                                                                                                       | 956,140                                                                                               |                                                      |
| Contribution                                                                                                                                                                                                                                                                                                                                                                                                               | 3,464,504                                                                                             |                                                      |
|                                                                                                                                                                                                                                                                                                                                                                                                                            |                                                                                                       |                                                      |
| Depreciation Insurance                                                                                                                                                                                                                                                                                                                                                                                                     | 414,975<br>145,557                                                                                    |                                                      |
| Miscellaneous                                                                                                                                                                                                                                                                                                                                                                                                              | 33,158                                                                                                |                                                      |
| Total Business expenses                                                                                                                                                                                                                                                                                                                                                                                                    | 33,136                                                                                                | 203,351                                              |
| 2 Administration expenses                                                                                                                                                                                                                                                                                                                                                                                                  |                                                                                                       | 200,001                                              |
| (1) Personnel expenses                                                                                                                                                                                                                                                                                                                                                                                                     |                                                                                                       | 28,034                                               |
| -                                                                                                                                                                                                                                                                                                                                                                                                                          | 200,000                                                                                               | 20,034                                               |
| Compensation paid to directors                                                                                                                                                                                                                                                                                                                                                                                             | 300,000                                                                                               |                                                      |
| Salaries                                                                                                                                                                                                                                                                                                                                                                                                                   | 23,059,543                                                                                            |                                                      |
| Statutory welfare                                                                                                                                                                                                                                                                                                                                                                                                          | 3,643,595                                                                                             |                                                      |
| Welfare                                                                                                                                                                                                                                                                                                                                                                                                                    | 665,812                                                                                               |                                                      |
| Retirement benefit expenses                                                                                                                                                                                                                                                                                                                                                                                                | 365,851                                                                                               |                                                      |
| (2) Other expenses                                                                                                                                                                                                                                                                                                                                                                                                         |                                                                                                       | 13,968                                               |
| Printing and binding                                                                                                                                                                                                                                                                                                                                                                                                       | 122,012                                                                                               |                                                      |
| Communication and delivery                                                                                                                                                                                                                                                                                                                                                                                                 | 733,396                                                                                               |                                                      |
| Travel                                                                                                                                                                                                                                                                                                                                                                                                                     | 2,370,805                                                                                             |                                                      |
| Rent                                                                                                                                                                                                                                                                                                                                                                                                                       | 3,278,949                                                                                             |                                                      |
| Utilities                                                                                                                                                                                                                                                                                                                                                                                                                  | 292,034                                                                                               |                                                      |
| Fees                                                                                                                                                                                                                                                                                                                                                                                                                       | 1,443,707                                                                                             |                                                      |
|                                                                                                                                                                                                                                                                                                                                                                                                                            |                                                                                                       |                                                      |
| Supplies                                                                                                                                                                                                                                                                                                                                                                                                                   | 645 436                                                                                               |                                                      |
| Supplies  Books and subscription                                                                                                                                                                                                                                                                                                                                                                                           | 645,436<br>2,310                                                                                      |                                                      |
| Books and subscription                                                                                                                                                                                                                                                                                                                                                                                                     | 2,310                                                                                                 |                                                      |
| Books and subscription Meeting                                                                                                                                                                                                                                                                                                                                                                                             | 2,310<br>57,972                                                                                       |                                                      |
| Books and subscription Meeting Dues                                                                                                                                                                                                                                                                                                                                                                                        | 2,310<br>57,972<br>139,600                                                                            |                                                      |
| Books and subscription Meeting Dues Compensations                                                                                                                                                                                                                                                                                                                                                                          | 2,310<br>57,972<br>139,600<br>4,018,797                                                               |                                                      |
| Books and subscription Meeting Dues Compensations Taxes and dues                                                                                                                                                                                                                                                                                                                                                           | 2,310<br>57,972<br>139,600<br>4,018,797<br>1,080                                                      |                                                      |
| Books and subscription Meeting Dues Compensations Taxes and dues Training expenses                                                                                                                                                                                                                                                                                                                                         | 2,310<br>57,972<br>139,600<br>4,018,797<br>1,080<br>214,750                                           |                                                      |
| Books and subscription Meeting Dues Compensations Taxes and dues                                                                                                                                                                                                                                                                                                                                                           | 2,310<br>57,972<br>139,600<br>4,018,797<br>1,080                                                      |                                                      |
| Books and subscription Meeting Dues Compensations Taxes and dues Training expenses                                                                                                                                                                                                                                                                                                                                         | 2,310<br>57,972<br>139,600<br>4,018,797<br>1,080<br>214,750                                           |                                                      |
| Books and subscription Meeting Dues Compensations Taxes and dues Training expenses Repairs and maintenance expenses                                                                                                                                                                                                                                                                                                        | 2,310<br>57,972<br>139,600<br>4,018,797<br>1,080<br>214,750<br>405,032                                |                                                      |
| Books and subscription Meeting Dues Compensations Taxes and dues Training expenses Repairs and maintenance expenses Depreciation                                                                                                                                                                                                                                                                                           | 2,310<br>57,972<br>139,600<br>4,018,797<br>1,080<br>214,750<br>405,032<br>131,313                     |                                                      |
| Books and subscription Meeting Dues Compensations Taxes and dues Training expenses Repairs and maintenance expenses Depreciation Insurance Miscellaneous                                                                                                                                                                                                                                                                   | 2,310<br>57,972<br>139,600<br>4,018,797<br>1,080<br>214,750<br>405,032<br>131,313<br>21,420           | 42,00                                                |
| Books and subscription Meeting Dues Compensations Taxes and dues Training expenses Repairs and maintenance expenses Depreciation Insurance Miscellaneous Total Administration expenses                                                                                                                                                                                                                                     | 2,310<br>57,972<br>139,600<br>4,018,797<br>1,080<br>214,750<br>405,032<br>131,313<br>21,420           |                                                      |
| Books and subscription Meeting Dues Compensations Taxes and dues Training expenses Repairs and maintenance expenses Depreciation Insurance Miscellaneous Total Administration expenses                                                                                                                                                                                                                                     | 2,310<br>57,972<br>139,600<br>4,018,797<br>1,080<br>214,750<br>405,032<br>131,313<br>21,420           | 245,354                                              |
| Books and subscription Meeting Dues Compensations Taxes and dues Training expenses Repairs and maintenance expenses Depreciation Insurance Miscellaneous Total Administration expenses Iordinary expenses Ius/(deficits)of ordinary revenues and expenses [A] — [B]                                                                                                                                                        | 2,310<br>57,972<br>139,600<br>4,018,797<br>1,080<br>214,750<br>405,032<br>131,313<br>21,420           | 245,354                                              |
| Books and subscription Meeting Dues Compensations Taxes and dues Training expenses Repairs and maintenance expenses Depreciation Insurance Miscellaneous Total Administration expenses Iordinary expenses Ius/(deficits)of ordinary revenues and expenses [A] — [B]                                                                                                                                                        | 2,310<br>57,972<br>139,600<br>4,018,797<br>1,080<br>214,750<br>405,032<br>131,313<br>21,420           | 245,354                                              |
| Books and subscription Meeting Dues Compensations Taxes and dues Training expenses Repairs and maintenance expenses Depreciation Insurance Miscellaneous  Total Administration expenses lordinary expenses lus/(deficits) of ordinary revenues and expenses [A] - [B]                                                                                                                                                      | 2,310<br>57,972<br>139,600<br>4,018,797<br>1,080<br>214,750<br>405,032<br>131,313<br>21,420           | 245,354                                              |
| Books and subscription Meeting Dues Compensations Taxes and dues Training expenses Repairs and maintenance expenses Depreciation Insurance Miscellaneous Total Administration expenses Iordinary expenses Ius/(deficits)of ordinary revenues and expenses [A] — [B] Nonrecurring revenues                                                                                                                                  | 2,310<br>57,972<br>139,600<br>4,018,797<br>1,080<br>214,750<br>405,032<br>131,313<br>21,420           | 245,354                                              |
| Books and subscription Meeting Dues Compensations Taxes and dues Training expenses Repairs and maintenance expenses Depreciation Insurance Miscellaneous Total Administration expenses lus/(deficits)of ordinary revenues and expenses [A] - [B] Nonrecurring revenues Nonrecurring revenues                                                                                                                               | 2,310<br>57,972<br>139,600<br>4,018,797<br>1,080<br>214,750<br>405,032<br>131,313<br>21,420<br>90,021 | 245,354                                              |
| Books and subscription Meeting Dues Compensations Taxes and dues Training expenses Repairs and maintenance expenses Depreciation Insurance Miscellaneous Total Administration expenses lordinary expenses lus/(deficits)of ordinary revenues and expenses [A] — [B] Nonrecurring revenues Nonrecurring revenues Nonrecurring expenses Allowance for loss at affiliate                                                      | 2,310<br>57,972<br>139,600<br>4,018,797<br>1,080<br>214,750<br>405,032<br>131,313<br>21,420           | 245,354<br>13,894                                    |
| Books and subscription Meeting Dues Compensations Taxes and dues Training expenses Repairs and maintenance expenses Depreciation Insurance Miscellaneous Total Administration expenses Iordinary expenses Ius/(deficits)of ordinary revenues and expenses [A] — [B] Nonrecurring revenues  Nonrecurring revenues  Nonrecurring expenses Allowance for loss at affiliate Nonrecurring expenses                              | 2,310<br>57,972<br>139,600<br>4,018,797<br>1,080<br>214,750<br>405,032<br>131,313<br>21,420<br>90,021 | 245,354<br>13,894<br>487                             |
| Books and subscription Meeting Dues Compensations Taxes and dues Training expenses Repairs and maintenance expenses Depreciation Insurance Miscellaneous Total Administration expenses I ordinary expenses Itus/(deficits)of ordinary revenues and expenses [A] — [B] Nonrecurring revenues  Nonrecurring expenses Allowance for loss at affiliate Nonrecurring expenses dus/(deficits)of nonrecurring revenues  [C] — [D] | 2,310<br>57,972<br>139,600<br>4,018,797<br>1,080<br>214,750<br>405,032<br>131,313<br>21,420<br>90,021 | 245,354<br>13,894<br>13,894<br>487<br>△487           |
| Books and subscription Meeting Dues Compensations Taxes and dues Training expenses Repairs and maintenance expenses Depreciation Insurance Miscellaneous Total Administration expenses I ordinary expenses I ordinary expenses I Nonrecurring revenues I Nonrecurring revenues I Nonrecurring expenses I Nonrecurring expenses                                                                                             | 2,310<br>57,972<br>139,600<br>4,018,797<br>1,080<br>214,750<br>405,032<br>131,313<br>21,420<br>90,021 | 42,003<br>245,354<br>13,894<br>487<br>△487<br>13,406 |