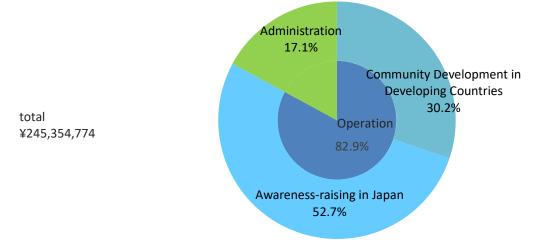

# Breakdown of business expenses

| item                           | Community Development in Developing Countries | Awareness-raising in<br>Japan | total        |
|--------------------------------|-----------------------------------------------|-------------------------------|--------------|
| Ordinary expenses              |                                               |                               |              |
| Personnel expenses             |                                               |                               |              |
| Board members' compensation    | ¥0                                            | ¥700,000                      | ¥700,000     |
| Salaries                       | ¥29,075,200                                   | ¥40,320,281                   | ¥69,395,481  |
| Statutory welfare              | ¥4,032,719                                    | ¥6,149,302                    | ¥10,182,021  |
| Welfare                        | ¥2,525,740                                    | ¥80,214                       | ¥2,605,954   |
| Retirement benefit expenses    | ¥407,406                                      | ¥616,000                      | ¥1,023,406   |
| Total personnel expenses       | ¥36,041,065                                   | ¥47,865,797                   | ¥83,906,862  |
| Other expenses                 |                                               |                               |              |
| Printing and binding           | ¥1,472,334                                    | ¥37,883,451                   | ¥39,355,785  |
| Communication and delivery     | ¥1,263,815                                    | ¥18,499,556                   |              |
| Travel                         | ¥8,057,227                                    | ¥380,399                      | ¥8,437,626   |
| Rent                           | ¥3,957,417                                    | ¥5,410,910                    | ¥9,368,327   |
| Utilities                      | ¥820,261                                      | ¥202,925                      | ¥1,023,186   |
| Fees                           | ¥148,368                                      | ¥18,414,792                   | ¥18,563,160  |
| Supplies                       | ¥2,175,079                                    | ¥203,867                      | ¥2,378,946   |
| Books and subscription         | ¥7,511                                        | ¥4,929                        | ¥12,440      |
| Meeting                        | ¥4,252,452                                    | ¥11,350                       | ¥4,263,802   |
| Dues                           | ¥64,000                                       | ¥0                            | ¥64,000      |
| Compensations                  | ¥9,790,769                                    | ¥148,899                      | ¥9,939,668   |
| Taxes and dues                 | ¥39,461                                       | ¥3,068                        | ¥42,529      |
| Repairs and maintenance expens | ¥1,217,303                                    | ¥0                            | ¥1,217,303   |
| Advertising expenses           | ¥956,140                                      | ¥0                            | ¥956,140     |
| Contribtion                    | ¥3,464,504                                    | ¥0                            | ¥3,464,504   |
| Depreciation                   | ¥260,587                                      | ¥154,388                      | ¥414,975     |
| Insurance                      | ¥145,557                                      | ¥0                            | ¥145,557     |
| Miscellaneous                  | ¥0                                            | ¥33,158                       |              |
| Total other expenses           | ¥38,092,785                                   | ¥81,351,692                   | ¥119,444,477 |
| Total                          | ¥74,133,850                                   | ¥129,217,489                  | ¥203,351,339 |